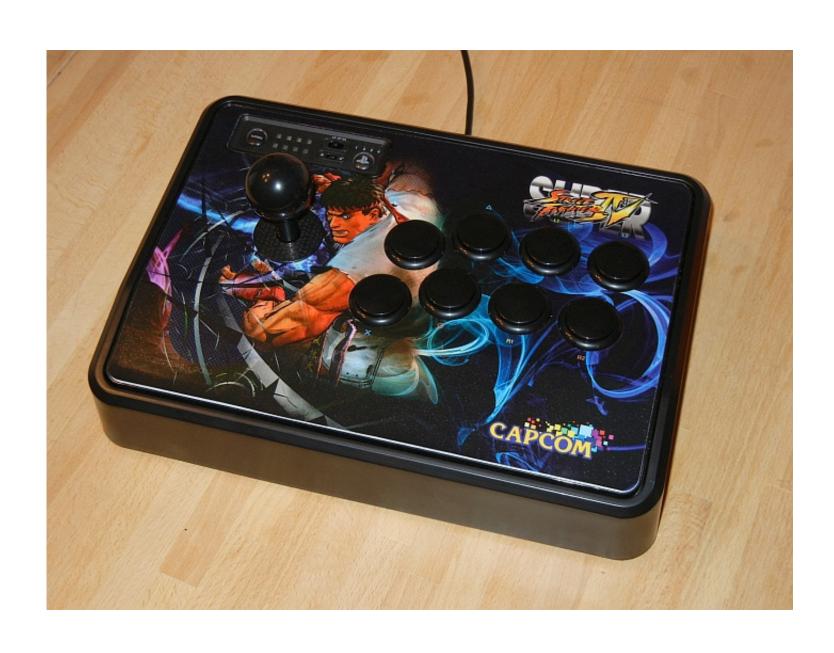

### Super-Deformed Lamborghini Gallardo

Inspector

Microbiology Lab Manual Figures

Left Hand

Robin

Naruto Sketch

Sailboat Scale Plans

Ryu Hadouken Fightstick Design