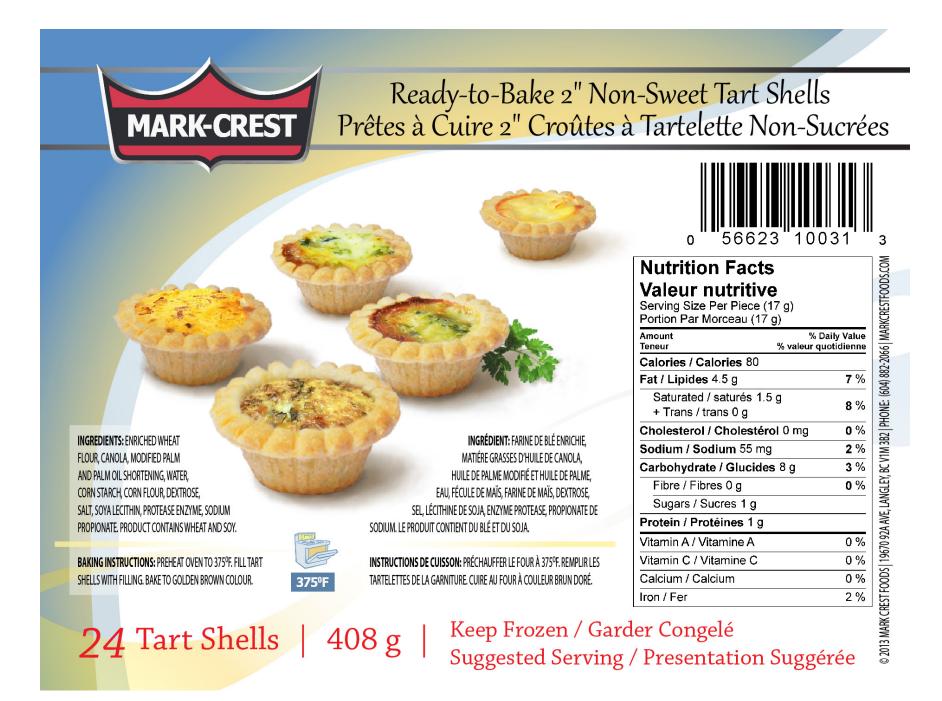

# SUPER MARIO FACT

IANJENĪ

MUSHROOMS ARE
GOOD FOR YOU,
BUT THEY DON'T
GIVE YOU AN
EXTRA LIFE.
FACT.

2" Tart Shell Label Designs

Ducks In Winter

Hand Mannequin design process

Forest Sprite