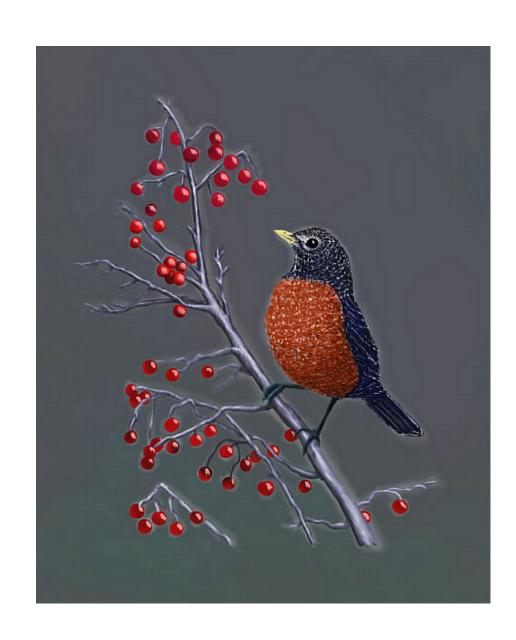

### Super-Deformed Lamborghini Gallardo

Inspector

Microbiology Lab Manual Figures

Left Hand

Robin

Naruto Sketch

Sailboat Scale Plans

Ryu Hadouken Fightstick Design