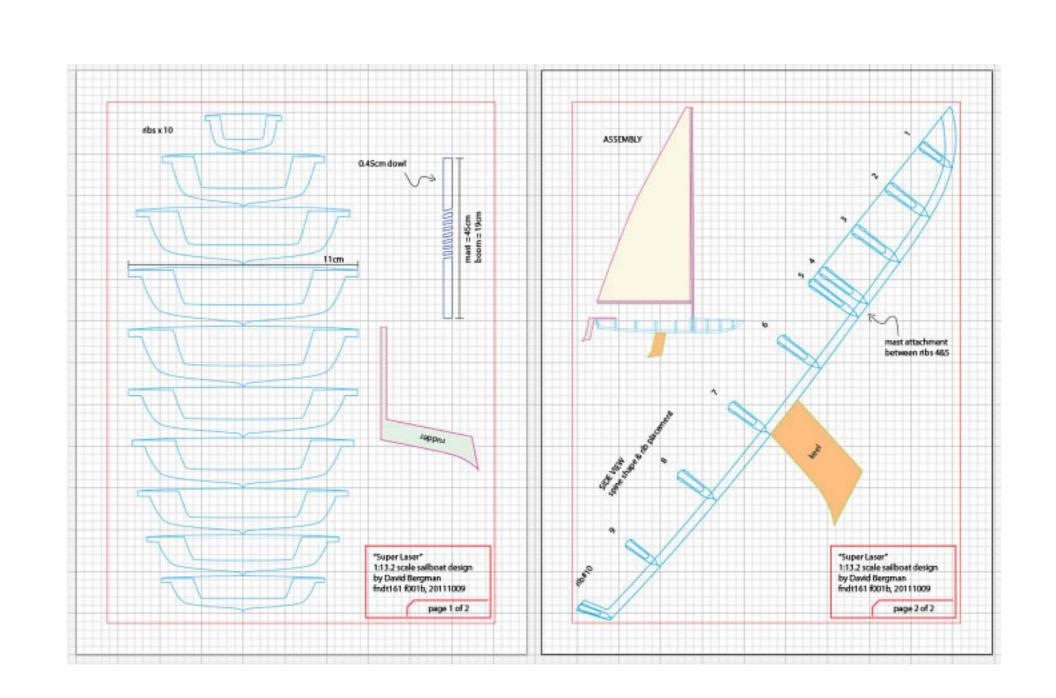

### Super-Deformed Lamborghini Gallardo

Inspector

Microbiology Lab Manual Figures

Left Hand

Robin

Naruto Sketch

Sailboat Scale Plans

Ryu Hadouken Fightstick Design