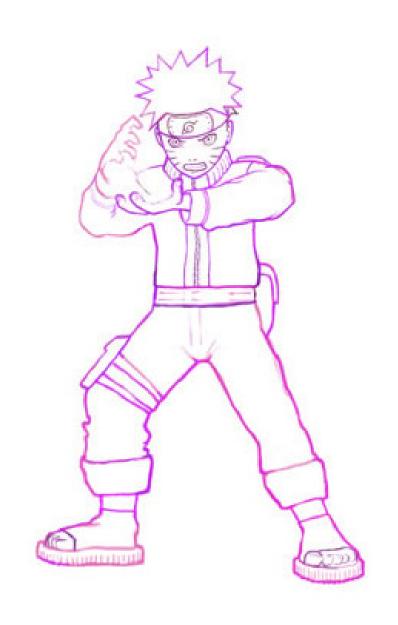

### Super-Deformed Lamborghini Gallardo

Inspector

Microbiology Lab Manual Figures

Left Hand

Robin

Naruto Sketch

Sailboat Scale Plans

Ryu Hadouken Fightstick Design