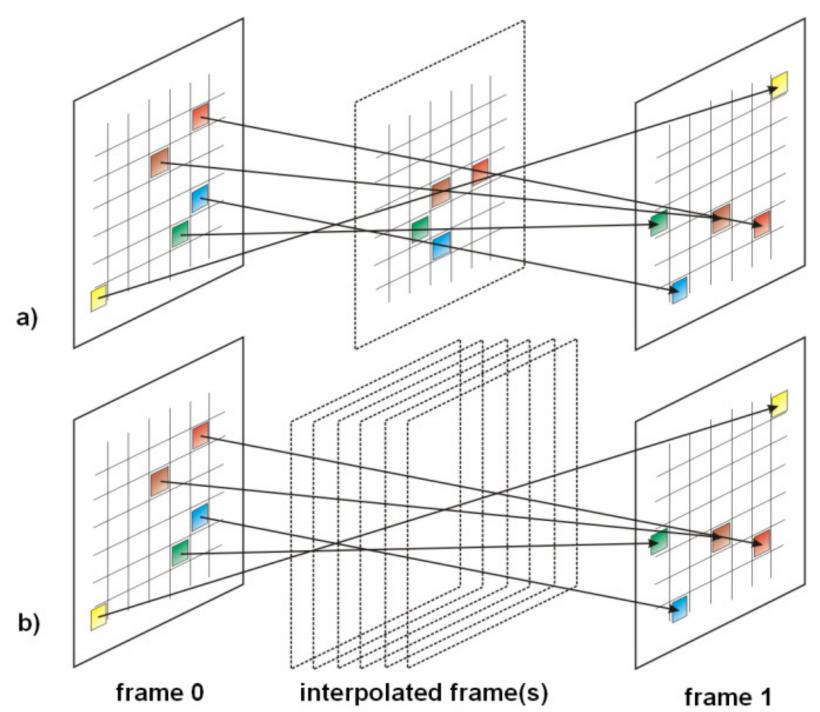

Griffin Etching

Sandstone

Flowing Suspended Copper

Wide-Span Motion Compensated Interpolation poster + concept figure