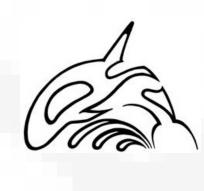

#### storm manhole cover design

killer whale

- + sockeye salmon
- + bald eagle
- + wind
- + bubbles

+ sun

It's designed to contain many water dropplet shapes so it's easy for city workers to tell what the pipes contains below, but it still looks like a nice picture to everyone else. The maple leaf forms the bottom of the killer whale's tail.