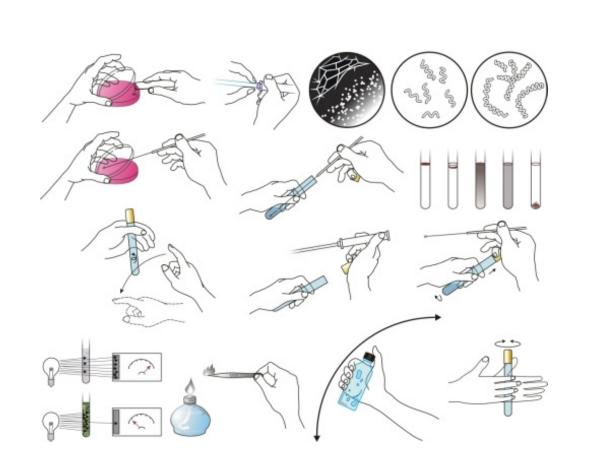

### Super-Deformed Lamborghini Gallardo

Inspector

Microbiology Lab Manual Figures

Left Hand

Robin

Naruto Sketch

Sailboat Scale Plans

Ryu Hadouken Fightstick Design