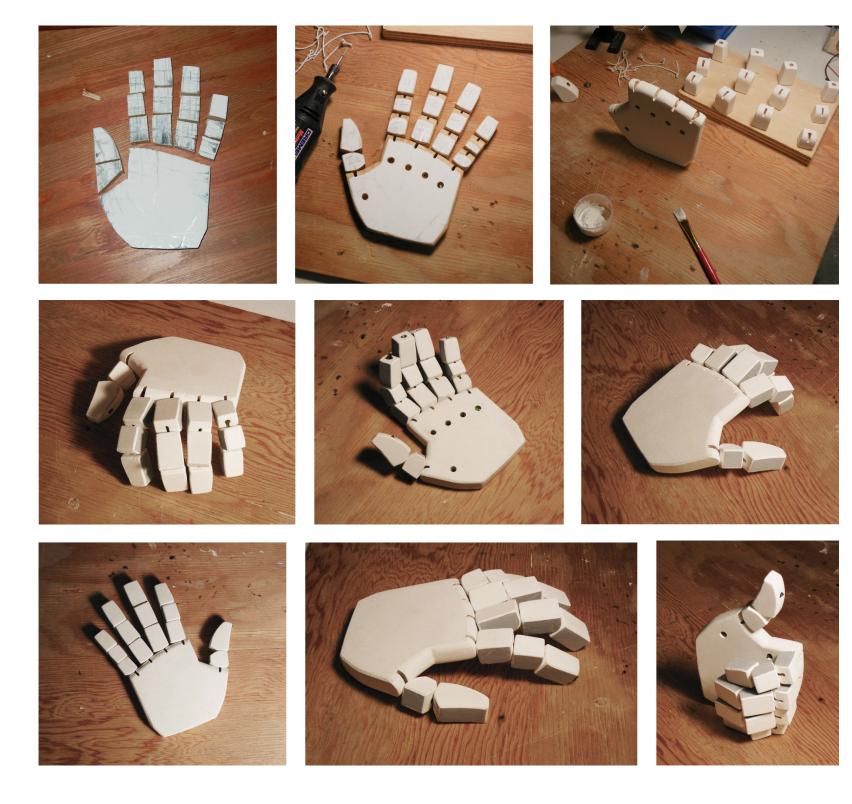

# SUPER MARIO FACT

IANJENĪ

MUSHROOMS ARE
GOOD FOR YOU,
BUT THEY DON'T
GIVE YOU AN
EXTRA LIFE.
FACT.

2" Tart Shell Label Designs

Ducks In Winter

Hand Mannequin design process

Forest Sprite