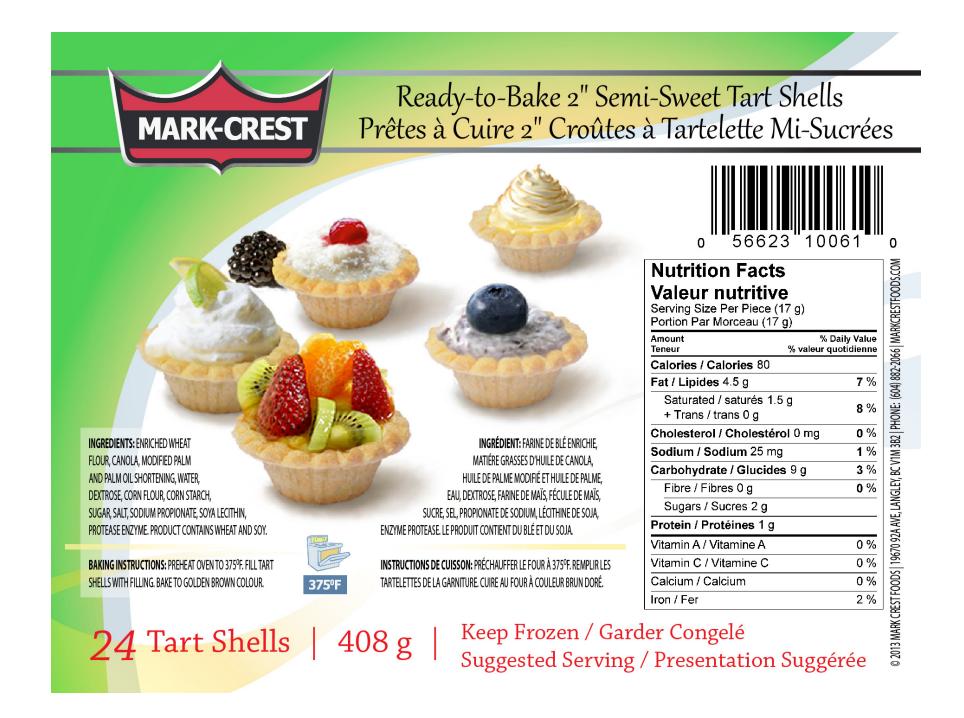

# SUPER MARIO FACT

IANJENĪ

MUSHROOMS ARE
GOOD FOR YOU,
BUT THEY DON'T
GIVE YOU AN
EXTRA LIFE.
FACT.

2" Tart Shell Label Designs

Ducks In Winter

Hand Mannequin design process

Forest Sprite