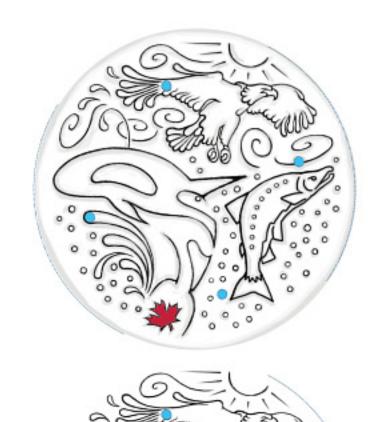

#### storm manhole cover design

killer whale

- + sockeye salmon
- + bald eagle
- + wind
- + bubbles

+ sun

It's designed to contain many water dropplet shapes so it's easy for city workers to tell what the pipes contains below, but it still looks like a nice picture to everyone else. The maple leaf forms the bottom of the killer whale's tail.