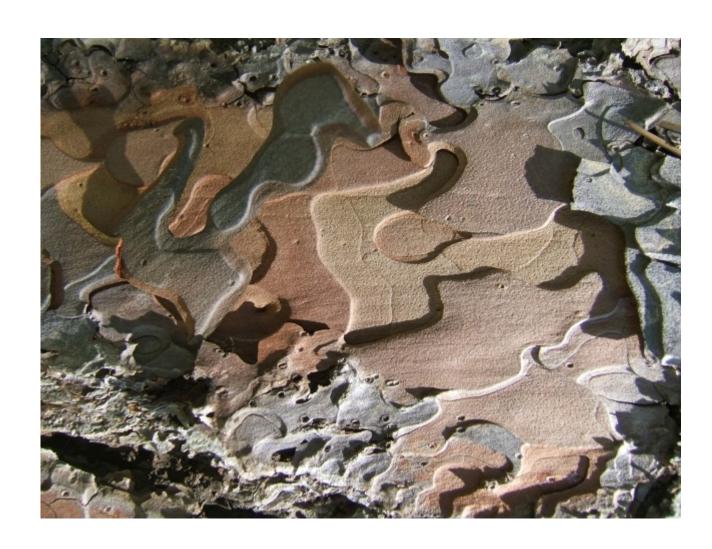

Griffin Etching

Sandstone

Flowing Suspended Copper

Wide-Span Motion Compensated Interpolation poster + concept figure