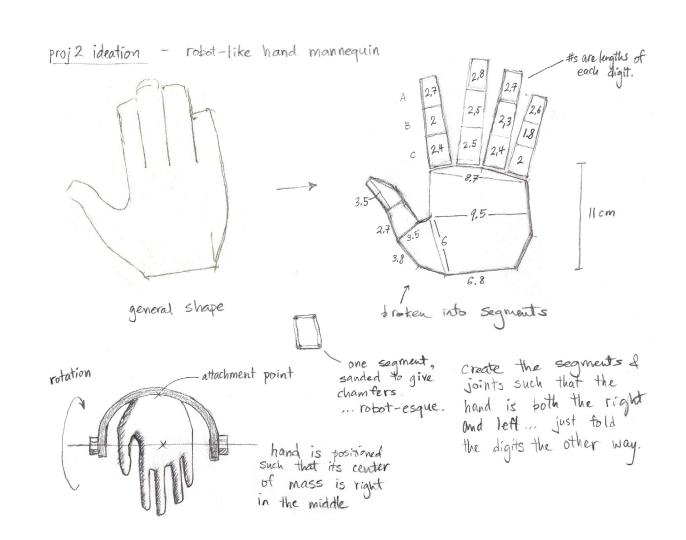

# SUPER MARIO FACT

IANJENĪ

MUSHROOMS ARE
GOOD FOR YOU,
BUT THEY DON'T
GIVE YOU AN
EXTRA LIFE.
FACT.

2" Tart Shell Label Designs

Ducks In Winter

Hand Mannequin design process

Forest Sprite