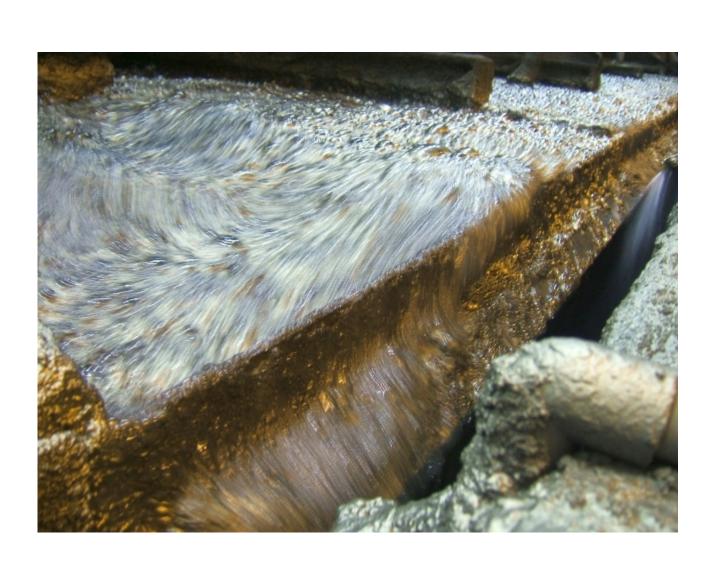

Griffin Etching

Sandstone

Flowing Suspended Copper

Wide-Span Motion Compensated Interpolation poster + concept figure