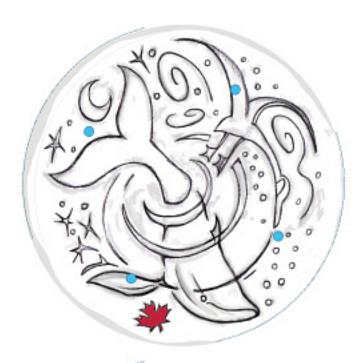

#### sewage manhole cover design

humpback whale

- + bubbles
- + ripples
- + Canada goose
- + moon
- + stars

It's designed to look like an abstract Biohazard symbol so it's easy for city workers to tell what kind of pipes are below, but it still looks like a nice picture to everyone else. The maple leaf is floating on the surface of the water.