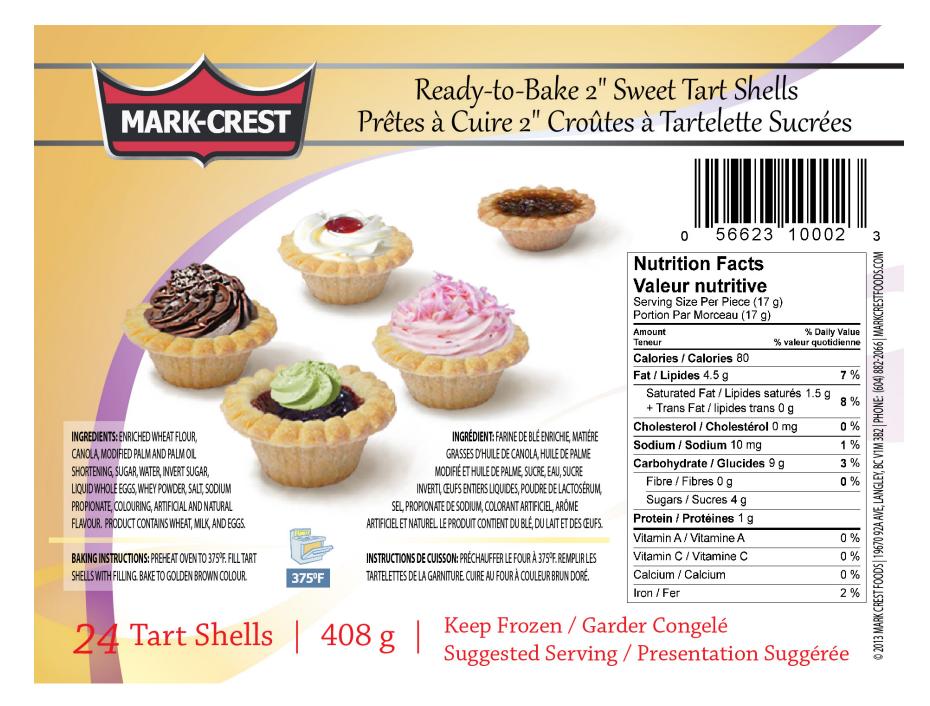

# SUPER MARIO FACT

IANJENĪ

MUSHROOMS ARE
GOOD FOR YOU,
BUT THEY DON'T
GIVE YOU AN
EXTRA LIFE.
FACT.

2" Tart Shell Label Designs

Ducks In Winter

Hand Mannequin design process

Forest Sprite