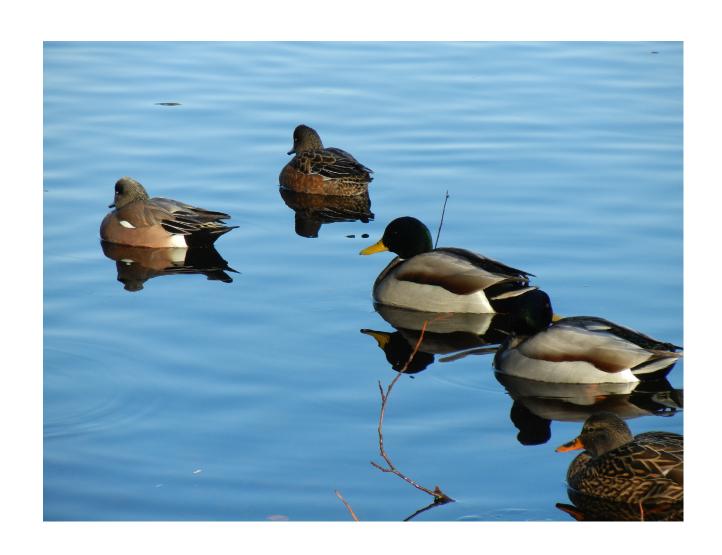

# SUPER MARIO FACT

IANJENĪ

MUSHROOMS ARE
GOOD FOR YOU,
BUT THEY DON'T
GIVE YOU AN
EXTRA LIFE.
FACT.

2" Tart Shell Label Designs

Ducks In Winter

Hand Mannequin design process

Forest Sprite